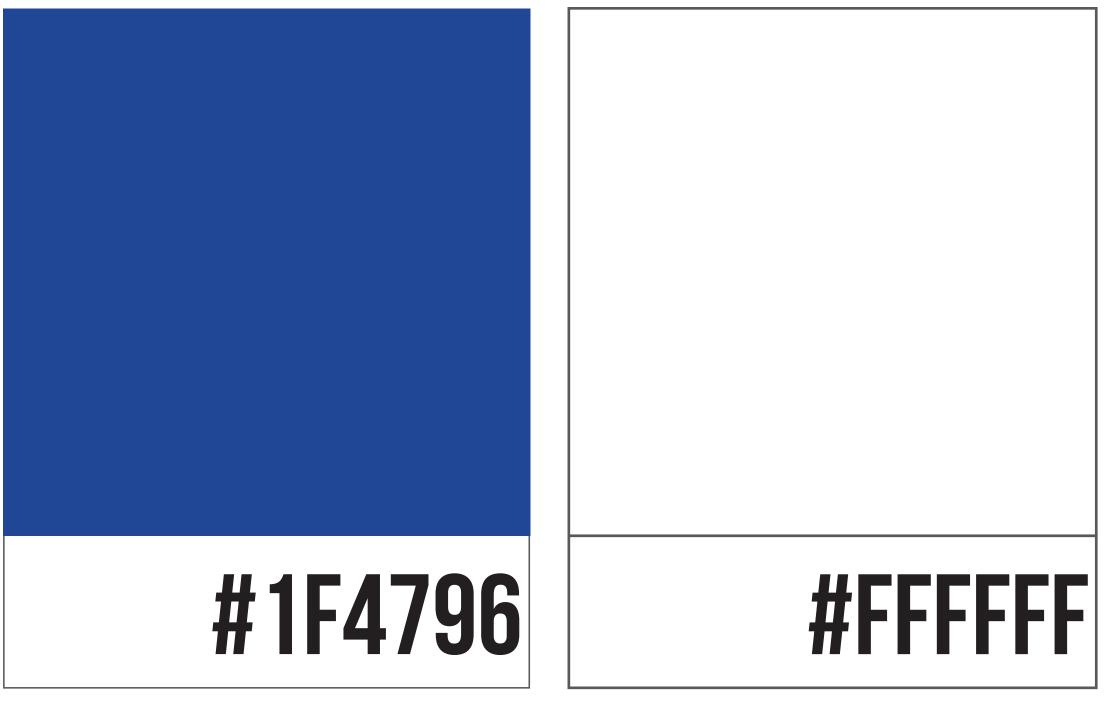

## COLOR PALETTE

For the modern classynes and for the overall design elements to be held togther. To highlight and attract the consumers, since red is an easily eye catching color, it helps to cover larger number of people in a short attention span.

To signify the trust in the brand. Blue is meant to show value and quality. To amplify the vastness in the brand. Since the brand covers a lot of range of product, white helps to appeal the parameter.