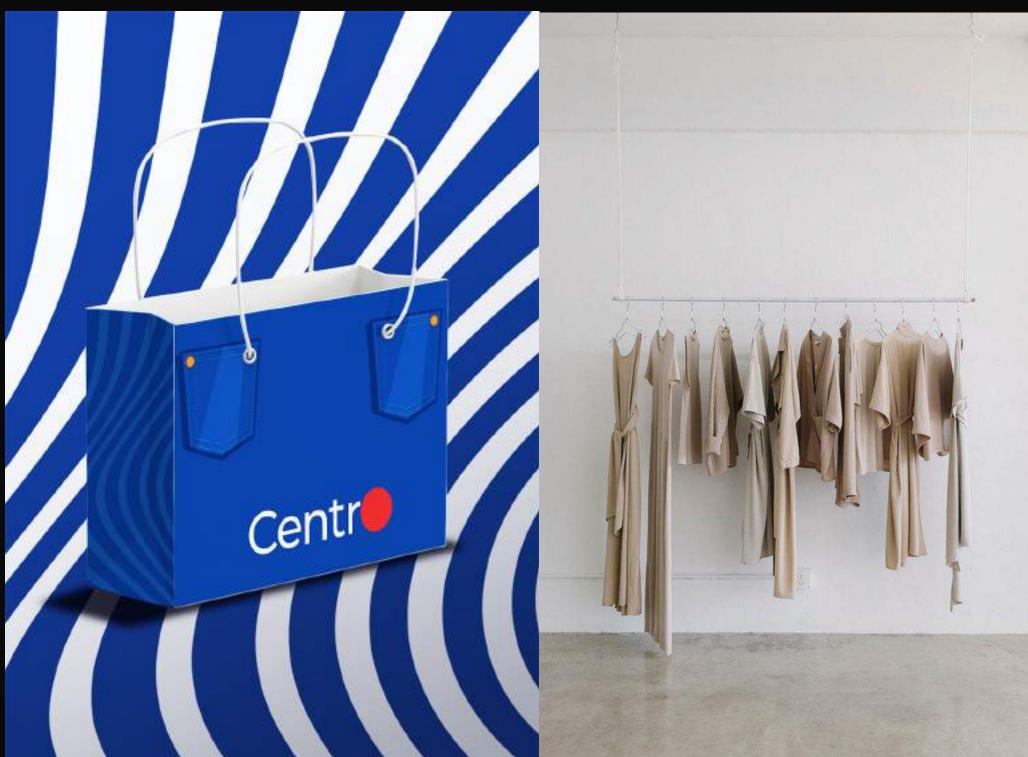

odern classynes and for the overall design elements to be held togther. To highlight and attract the consumers, since red is an easily eye catching color, it helps to cover larger number of people in a short attention span.



To signify the trust in the brand. Blue is meant to show value and quality. To amplify the vastness in the brand. Since the brand covers a lot of range of product, white helps to appeal the parameter.



## TYOGRAPHY

Montserrat\_Semibold

#### ABCDEFGHIJKLMNOPQ RSTUVWXYZ abcdefghijklmnopqrstuvwxy 0123456789

Montserrat\_Regular

#### ABCDEFGHIJKLMNOPQ RSTUVWXYZ abcdefghijklmnopqrstuvwxyz 0123456789

#### BEBAS NEUE\_BOLD ABCDEFGHIJKLMNOPQRSTUVXXZ 0123456789



## DESIGN ELEMENT









#### Centr







## IN EXPANSION IN EXPANSION

#### Centr

#### Centr































# Centre Ce





## SOCIAL MEDIA





@username