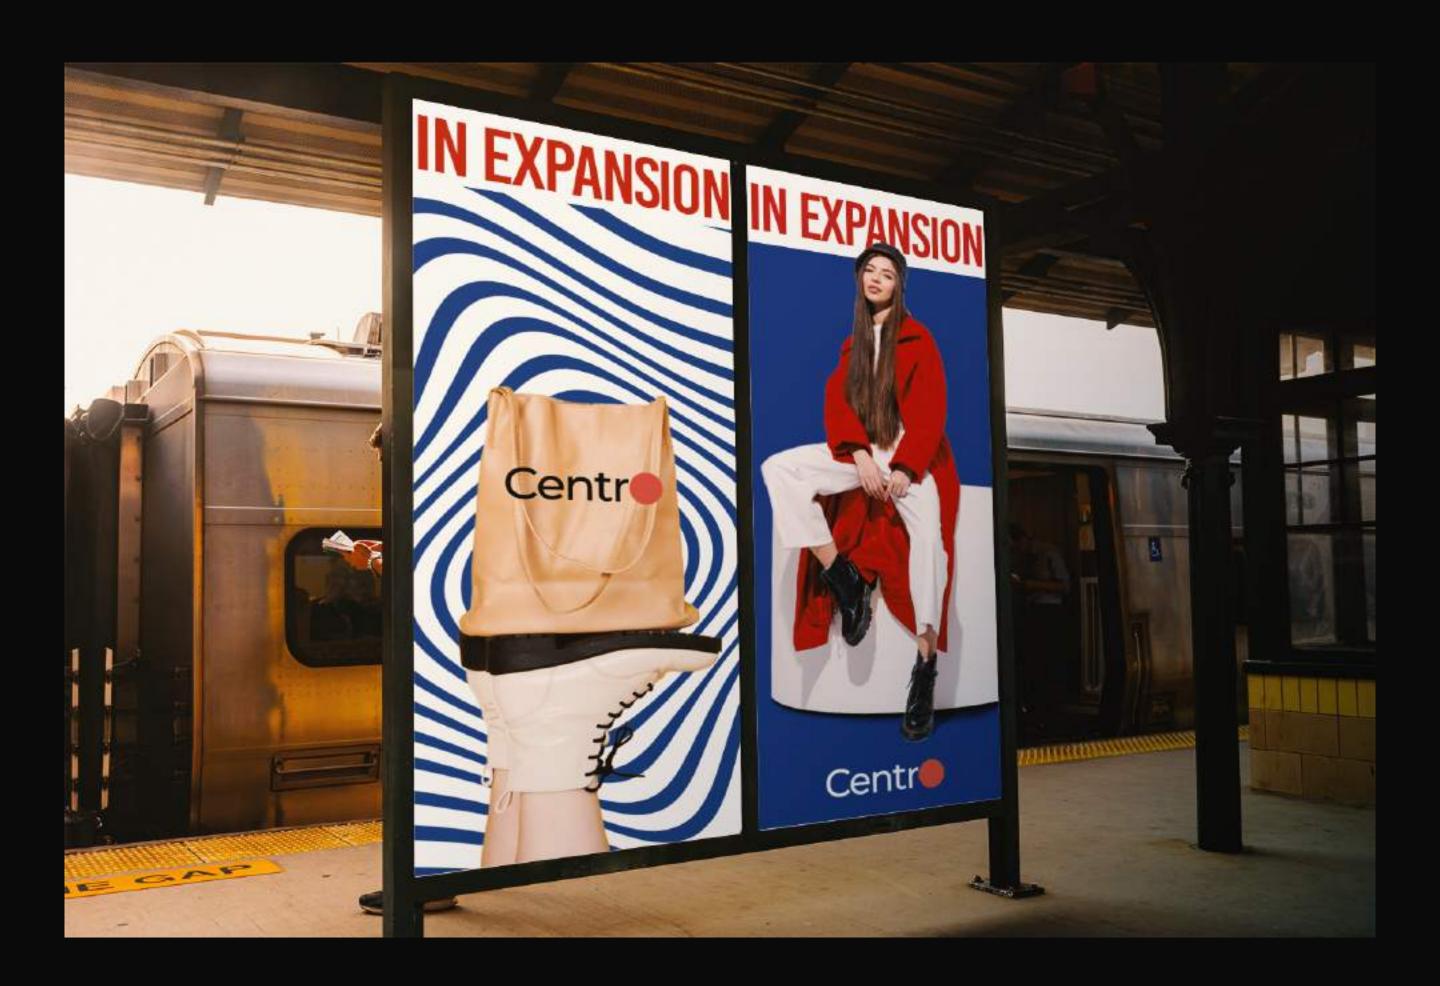

the modern classynes and for the overall design elements to be held togther. To highlight and attract the consumers, since red is an easily eye catching color, it helps to cover larger number of people in a short attention span.



To signify the trust in the brand. Blue is meant to show value and quality. To amplify the vastness in the brand. Since the brand covers a lot of range of product, white helps to appeal the parameter.



## TYOGRAPHY

Montserrat\_Semibold

#### ABCDEFGHIJKLMNOPQ RSTUVWXYZ abcdefghijklmnopqrstuvwxy 0123456789

Montserrat\_Regular

#### ABCDEFGHIJKLMNOPQ RSTUVWXYZ abcdefghijklmnopqrstuvwxyz 0123456789

#### BEBAS NEUE\_BOLD ABCDEFGHIJKLMNOPQRSTUVXXZ 0123456789



## DESIGN ELEMENT









#### Centr







## IN EXPANSION IN EXPANSION

#### Centr

#### Centr































# Centre Ce





## SOCIAL MEDIA





@username