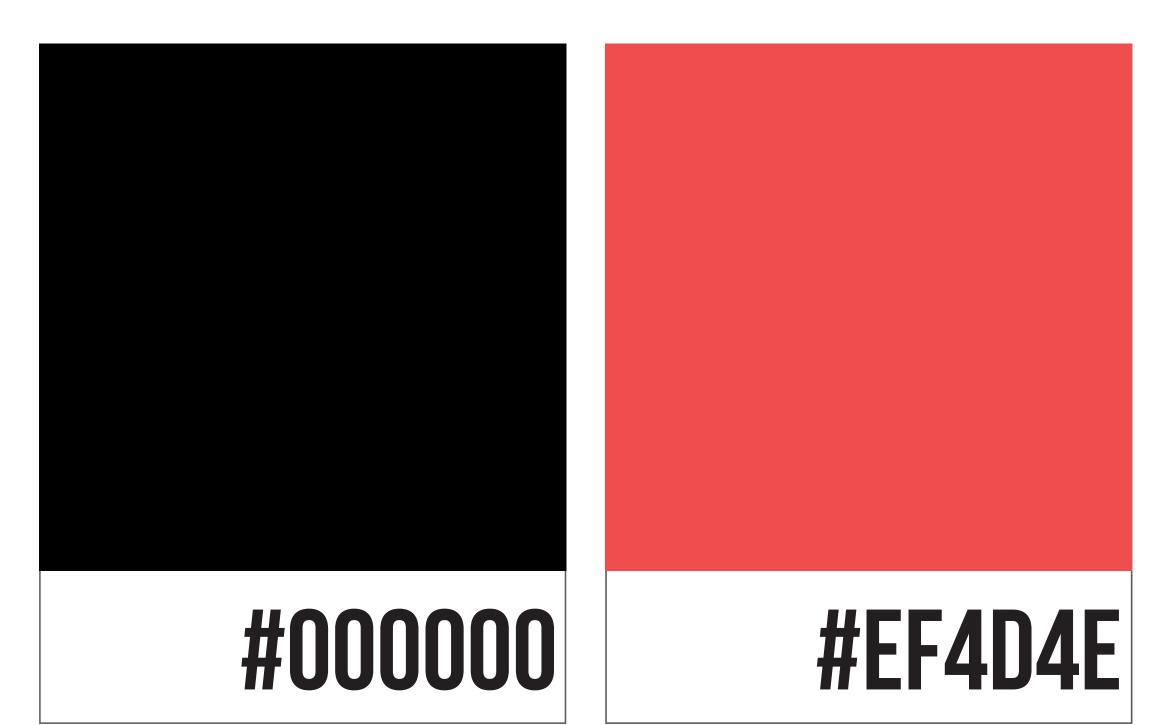

## COLOR PALETTE

For the modern classynes and for the overall design elements to be held togther. To highlight and attract the consumers, since red is an easily eye catching color, it helps to cover larger number of people in a short attention span.

To signify the trust in the brand. Blue is meant to show value and quality. To amplify the vastness in the brand. Since the brand covers a lot of range of product, white helps to appeal the parameter.