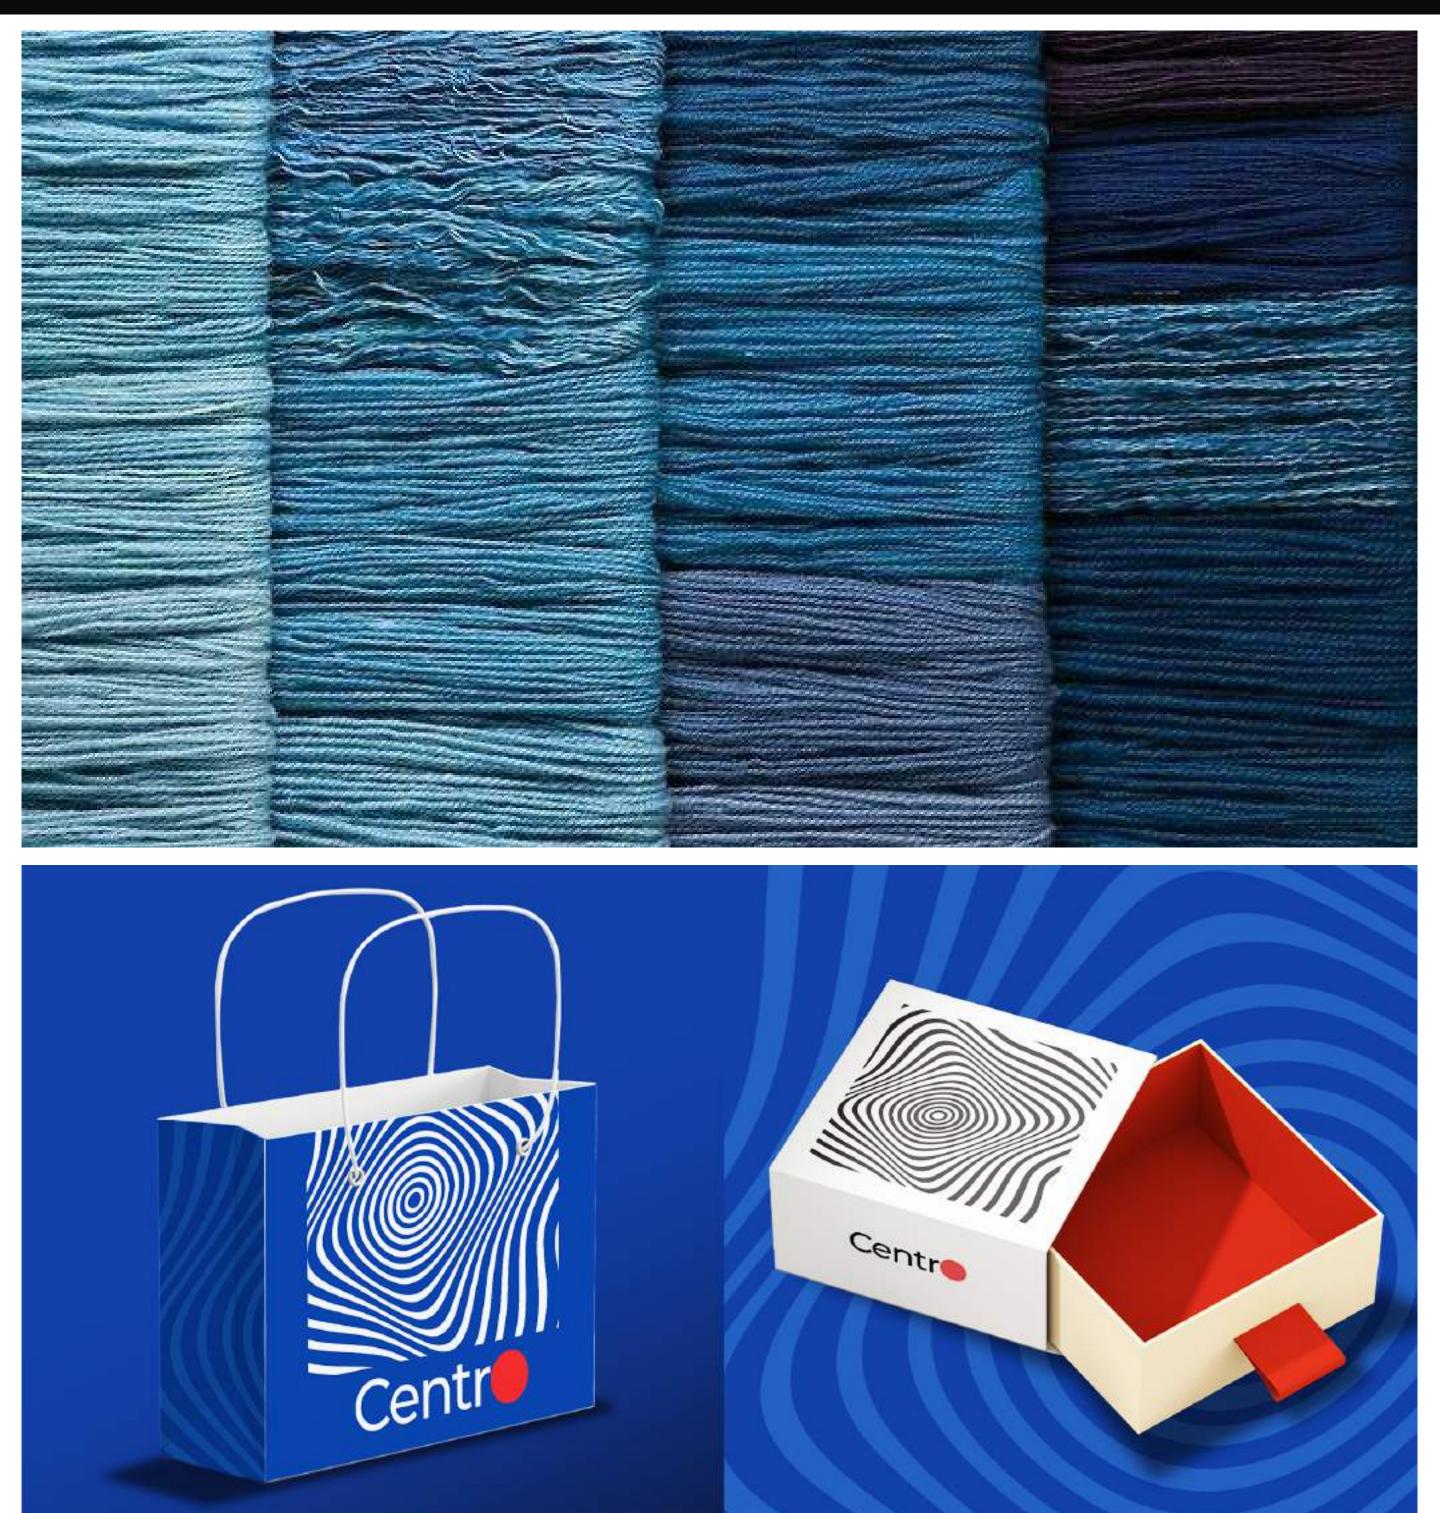

## COLOR PALETTE

For the modern classynes and for the overall design elements to be held togther. To highlight and attract the consumers, since red is an easily eye catching color, it helps to cover larger number of people in a short attention span.

To signify the trust in the brand. Blue is meant to show value and quality. To amplify the vastness in the brand. Since the brand covers a lot of range of product, white helps to appeal the parameter.

## DESIGN ELEMENT