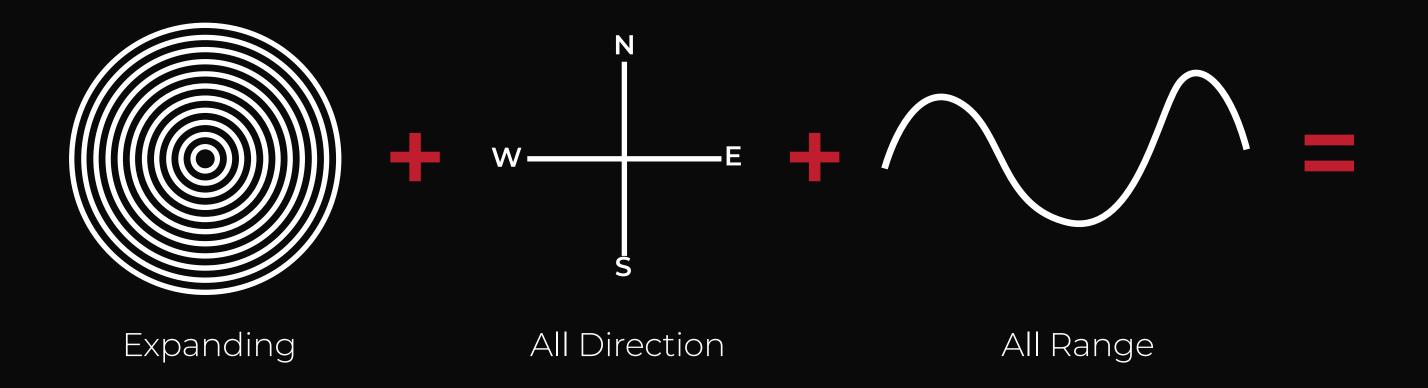

making us the ultimate destination for all your needs.



## COLOR PALETTE



For the modern classynes and for the overall design elements to be held togther. To highlight and attract the consumers, since red is an easily eye catching color, it helps to cover larger number of people in a short attention span.



To signify the trust in the brand. Blue is meant to show value and quality. To amplify the vastness in the brand. Since the brand covers a lot of range of product, white helps to appeal the parameter.



## TYOGRAPHY

Montserrat\_Semibold

#### ABCDEFGHIJKLMNOPQ RSTUVWXYZ abcdefghijklmnopqrstuvwxy 0123456789

Montserrat\_Regular

#### ABCDEFGHIJKLMNOPQ RSTUVWXYZ abcdefghijklmnopqrstuvwxyz 0123456789

#### BEBAS NEUE\_BOLD ABCDEFGHIJKLMNOPQRSTUVXXZ 0123456789



## DESIGN ELEMENT









#### Centr







## IN EXPANSION IN EXPANSION

#### Centr

#### Centr































# Centre Ce





## SOCIAL MEDIA





@username