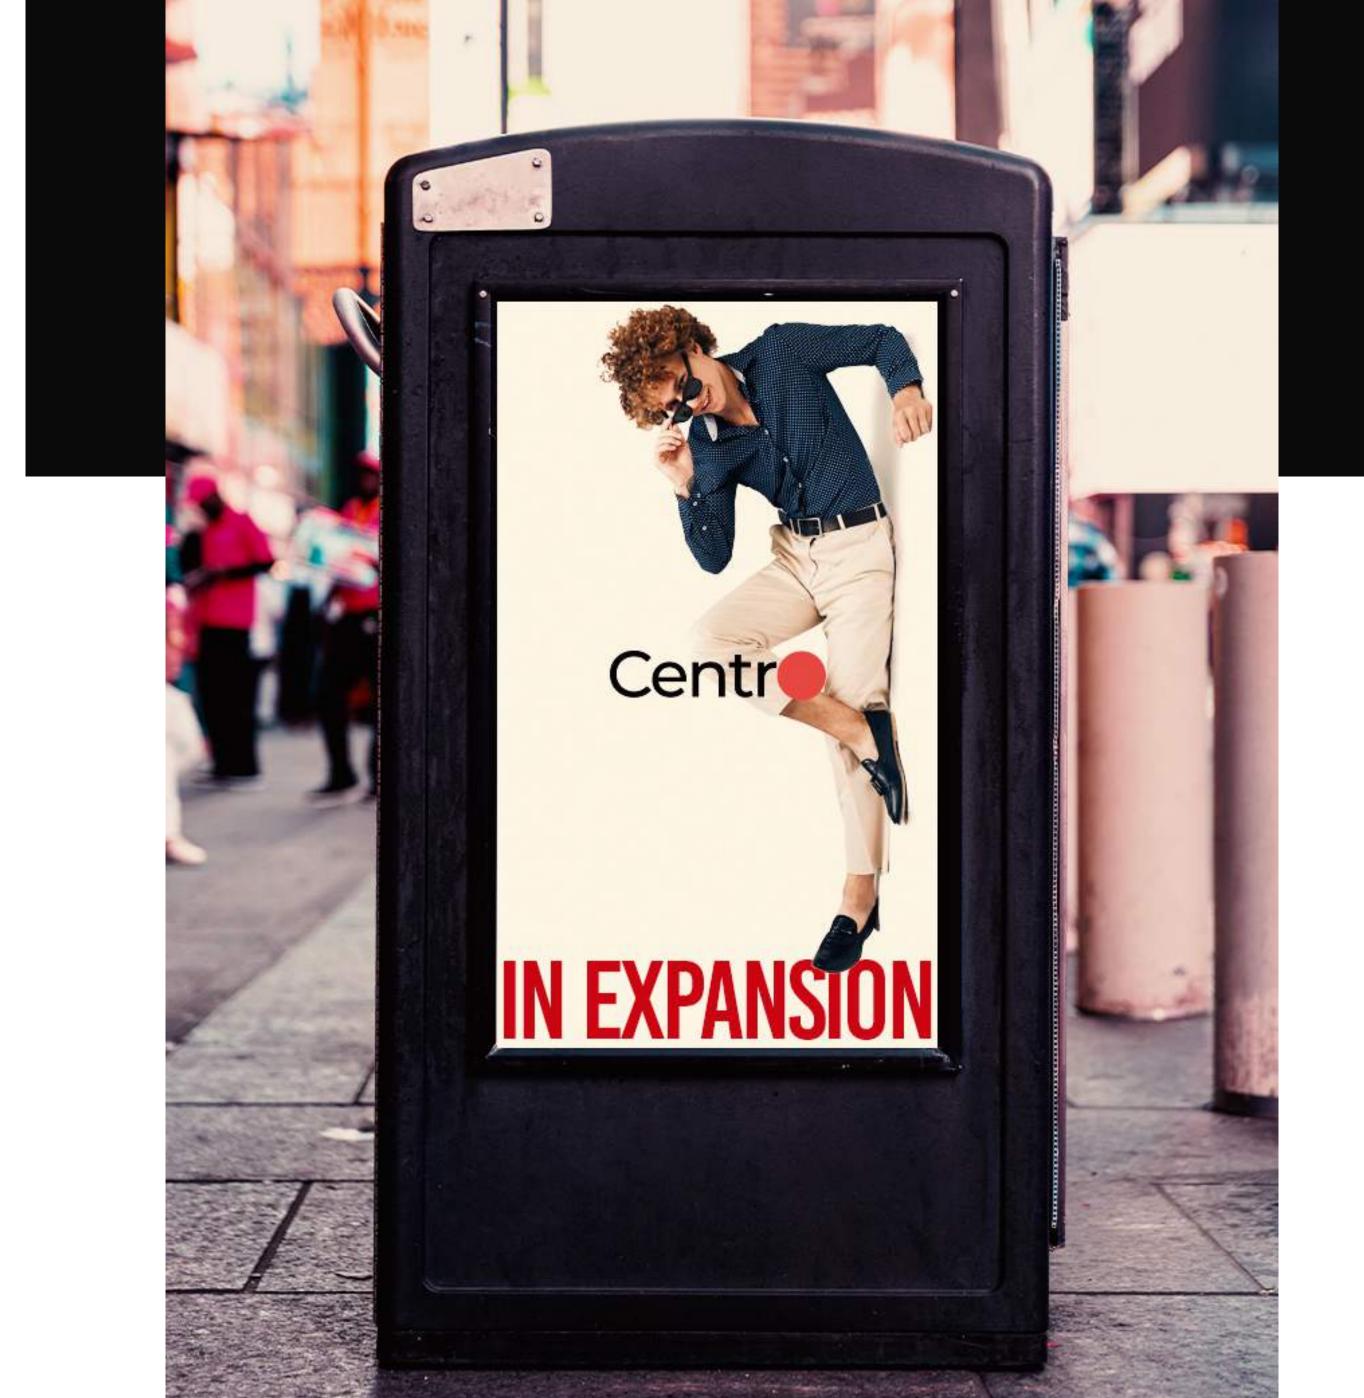

classynes and for the overall design elements to be held togther. To highlight and attract the consumers, since red is an easily eye catching color, it helps to cover larger number of people in a short attention span.



To signify the trust in the brand. Blue is meant to show value and quality. To amplify the vastness in the brand. Since the brand covers a lot of range of product, white helps to appeal the parameter.



## TYOGRAPHY

Montserrat\_Semibold

#### ABCDEFGHIJKLMNOPQ RSTUVWXYZ abcdefghijklmnopqrstuvwxy 0123456789

Montserrat\_Regular

#### ABCDEFGHIJKLMNOPQ RSTUVWXYZ abcdefghijklmnopqrstuvwxyz 0123456789

#### BEBAS NEUE\_BOLD ABCDEFGHIJKLMNOPQRSTUVXXZ 0123456789



## DESIGN ELEMENT









#### Centr







## IN EXPANSION IN EXPANSION

#### Centr

#### Centr































# Centre Ce





## SOCIAL MEDIA





@username