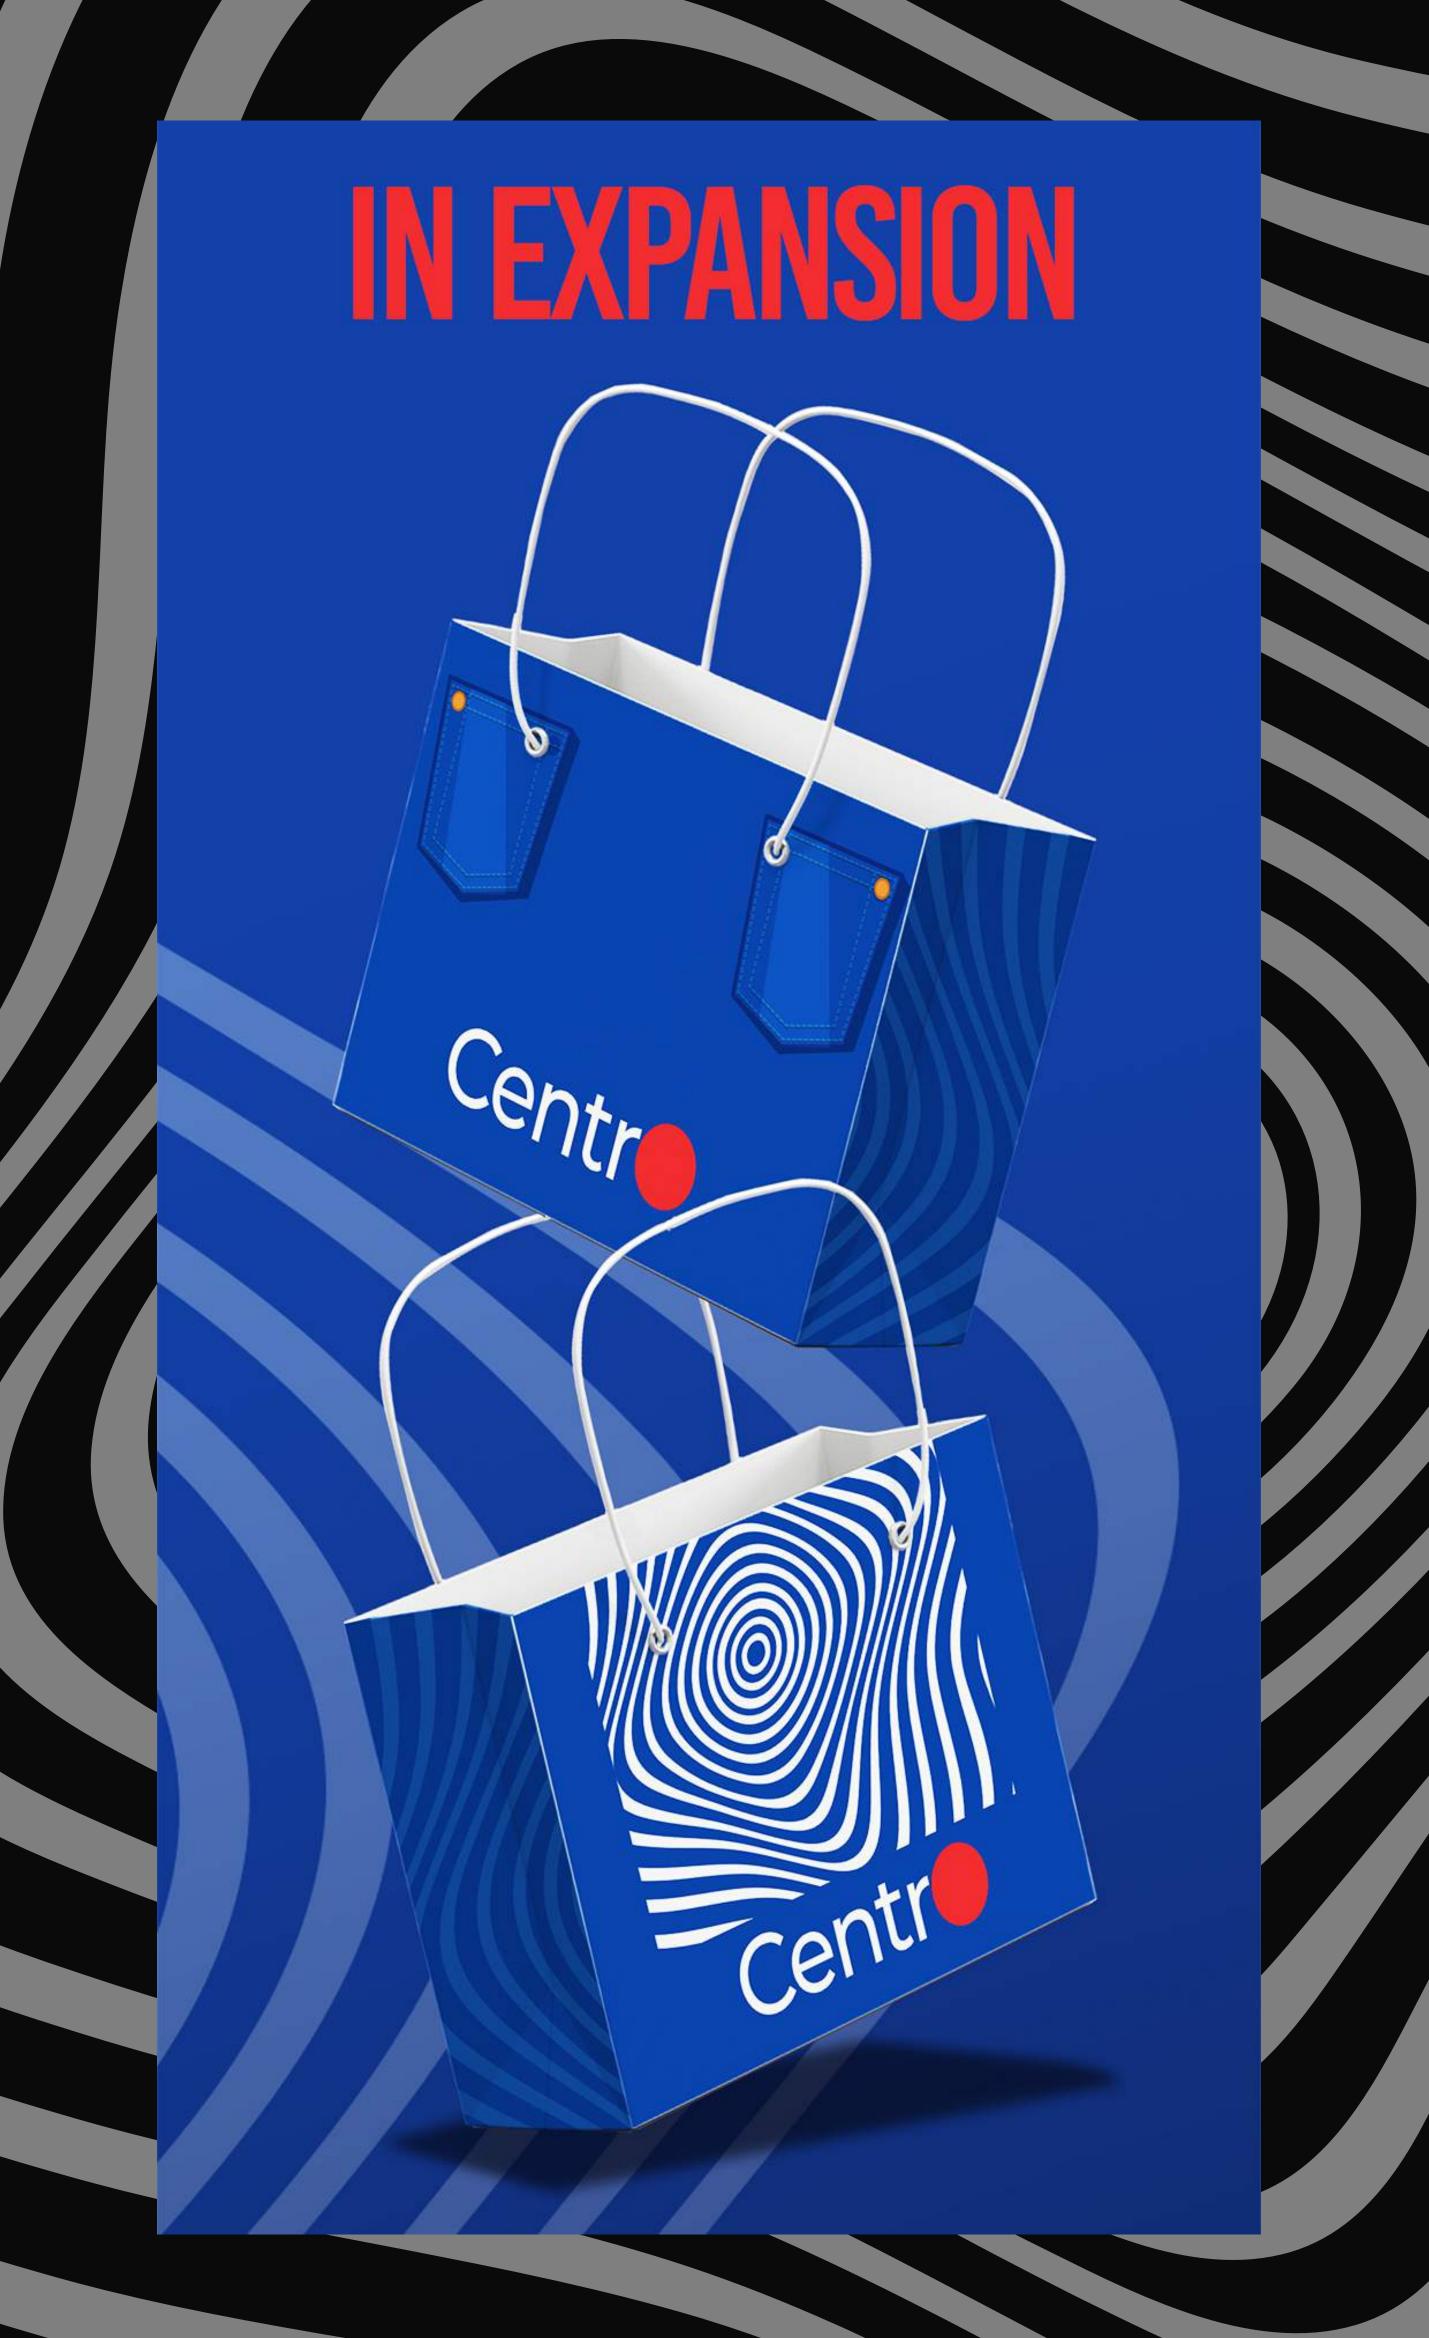

nes and for the overall design elements to be held togther. To highlight and attract the consumers, since red is an easily eye catching color, it helps to cover larger number of people in a short attention span.



To signify the trust in the brand. Blue is meant to show value and quality. To amplify the vastness in the brand. Since the brand covers a lot of range of product, white helps to appeal the parameter.



## TYOGRAPHY

Montserrat\_Semibold

#### ABCDEFGHIJKLMNOPQ RSTUVWXYZ abcdefghijklmnopqrstuvwxy 0123456789

Montserrat\_Regular

#### ABCDEFGHIJKLMNOPQ RSTUVWXYZ abcdefghijklmnopqrstuvwxyz 0123456789

#### BEBAS NEUE\_BOLD ABCDEFGHIJKLMNOPQRSTUVXXZ 0123456789



## DESIGN ELEMENT









#### Centr







## IN EXPANSION IN EXPANSION

#### Centr

#### Centr































# Centre Ce





## SOCIAL MEDIA





@username