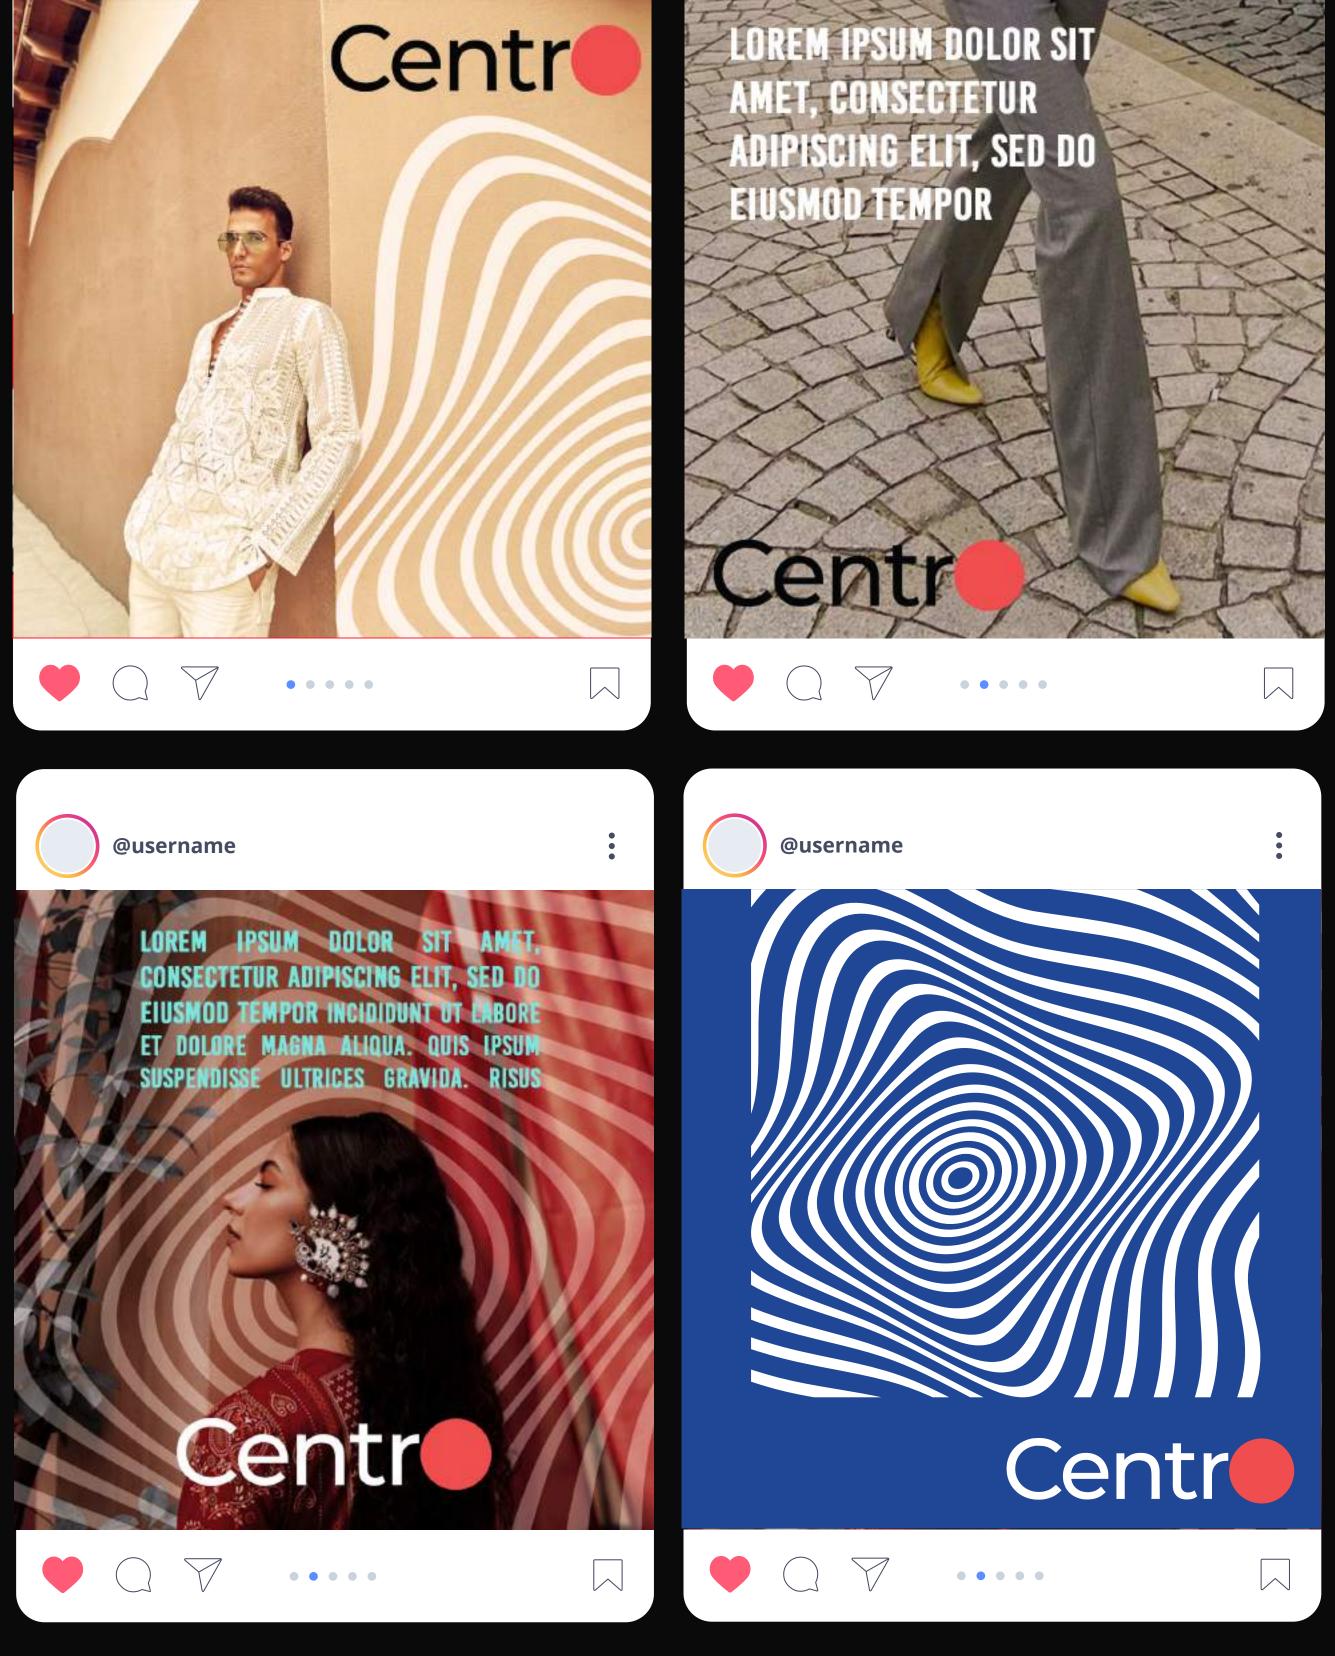

held togther. To highlight and attract the consumers, since red is an easily eye catching color, it helps to cover larger number of people in a short attention span.



To signify the trust in the brand. Blue is meant to show value and quality. To amplify the vastness in the brand. Since the brand covers a lot of range of product, white helps to appeal the parameter.



## TYOGRAPHY

Montserrat\_Semibold

#### ABCDEFGHIJKLMNOPQ RSTUVWXYZ abcdefghijklmnopqrstuvwxy 0123456789

Montserrat\_Regular

#### ABCDEFGHIJKLMNOPQ RSTUVWXYZ abcdefghijklmnopqrstuvwxyz 0123456789

#### BEBAS NEUE\_BOLD ABCDEFGHIJKLMNOPQRSTUVXXZ 0123456789



## DESIGN ELEMENT









#### Centr







## IN EXPANSION IN EXPANSION

#### Centr

#### Centr































# Centre Ce





## SOCIAL MEDIA





@username